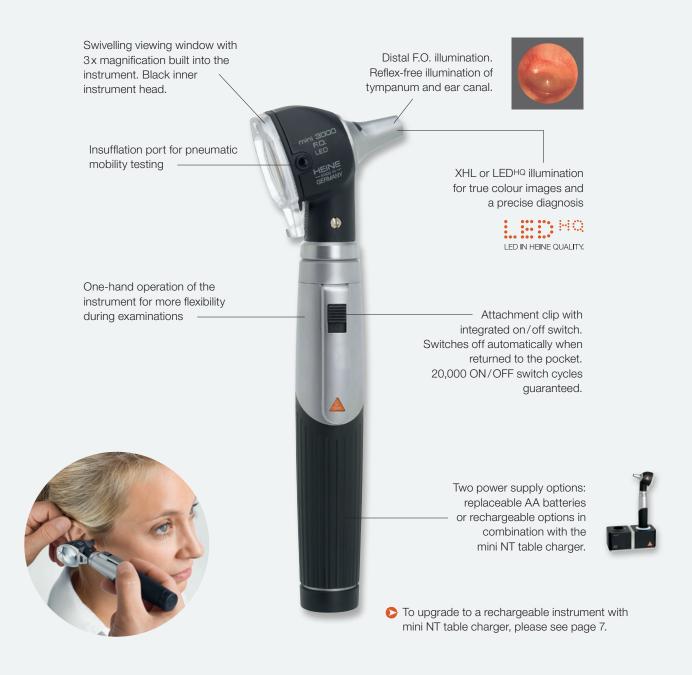

### HEINE mini 3000 F.O. Otoscope

Modern pocket otoscope, compact and powerful.

mini 3000 Otoscope with direct illumination, see page 6.

| mini 3000 F.O. Otoscope with LED or XHL illumination                               | 2.5 V XHL    | 2.5V LED     |
|------------------------------------------------------------------------------------|--------------|--------------|
|                                                                                    |              |              |
| with mini 3000 battery handle (incl. batteries), 10 AllSpec disposable tips 4 mm Ø | D-001.70.110 | D-008.70.110 |